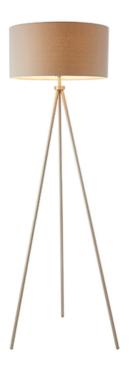

## ENDON LIGHTING LAMPADAR PODEA TRI FLOOR

A simple yet stylish floor light in a tripod design with a matt nickel finish, and teamed with a grey linen effect shade. Compatible with LED lamps and matching items available.

Modern design tripod floor

Matt nickel plated metalwork

Grey linen mix fabric shade

Easy to reach on/off lampholder switch

2 metre grey fabric flex

Perfect for use with E27 LED lamps60W E27 GLS (bulb not included)