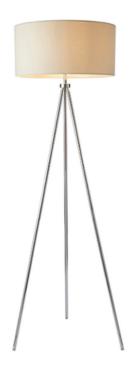

## ENDON LIGHTING LAMPADAR PODEA TRI FLOOR

A simple yet stylish floor light in a tripod design with a chrome effect finish, and teamed with an ivory linen effect shade. Compatible with LED lamps and matching items available.

Modern design tripod floor

Polished chrome plated metalwork

Ivory linen mix fabric shade

Easy to reach on/off lampholder switch

2 metre grey fabric flex

Perfect for use with E27 LED lamps60W E27 GLS (bulb not included)

H: 1525mm Dia: 550mm Sh Dia: 470mm

Class 2

2YR Warranty Weight: 2.3 Kg

Pret: 1.079,22 LEI (TVA inclus)

Detalii online: https://www.materialeelectrice.ro/lampadar-podea-tri-floor-297749