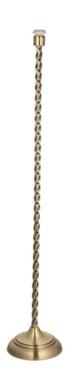

## ENDON LIGHTING LAMPADAR PODEA SUKI FLOOR BASE

A decorative classic floor lamp with twisted stem, the perfect carrier for our vast range of timeless fabric shades. Antique brass plated metalwork and 2 meter black flex. Ideal for use with E27 LED lamp.

Classic style floor lamp base

Antique brass plated metalwork

In-line on/off foot switch with 2 metre black flex

Tailor the design by selecting from our range of fabric shades

Perfect for use with E27 LED lamps 10W LED E27 (bulb not included)

H: 1310mm Dia: 230mm

Class 2

2YR Warranty Weight: 4.4 Kg

Pret: 1.573,03 LEI (TVA inclus)

Detalii online: https://www.materialeelectrice.ro/lampadar-podea-suki-floor-base-297745