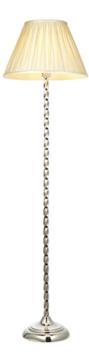

## **ENDON LIGHTING LAMPADAR PODEA SUKI + CHATSWORTH FLOOR**

The quiet opulence of this floor lamp makes it the perfect addition to classic homes. The subtle twisted stem and compact stepped base, twinned with a pinch pleated ivory silk shade oozes timeless refinement. Classic style floor lamp base Polished nickel plated metalwork 16 inch tapered shade ivory 100% silk fabric In-line on/off foot switch with 2 metre black flex Tailor the design by selecting from our range of fabric shades Perfect for use with E27 LED lamps10W LED E27 (bulb not included) H: 1535mm Dia: 405mm Class 2 2YR Warranty Weight: 4.9 Kg Pret: 1.822,06 LEI (TVA inclus)