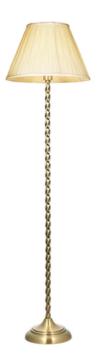

## ENDON LIGHTING LAMPADAR PODEA SUKI + CHATSWORTH FLOOR

The quiet opulence of this floor lamp makes it the perfect addition to classic homes. The subtle twisted stem and compact stepped base, twinned with a pinch pleated ivory silk shade oozes timeless refinement.

Classic style floor lamp base

Antique brass plated metalwork

16 inch tapered shade ivory 100% silk fabric

In-line on/off foot switch with 2 metre black flex

Tailor the design by selecting from our range of fabric shades

Perfect for use with E27 LED lamps 10W LED E27 (bulb not included)

H: 1535mm Dia: 405mm

Class 2

2YR Warranty Weight: 3.7 Kg

Pret: 1.822,06 LEI (TVA inclus)

Detalii online: https://www.materialeelectrice.ro/lampadar-podea-suki-chatsworth-floor-297742