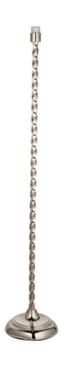

## ENDON LIGHTING LAMPADAR PODEA SUKI FLOOR BASE

A decorative classic floor lamp with twisted stem, the perfect carrier for our vast range of timeless fabric shades. Polished nickel plated metalwork and 2 meter black flex. Ideal for use with E27 LED lamp.

Classic style floor lamp base

Polished nickel plated metalwork

In-line on/off foot switch with 2 metre black flex

Tailor the design by selecting from our range of fabric shades

Perfect for use with E27 LED lamps 10W LED E27 (bulb not included)

H: 1310mm Dia: 230mm

Class 2

2YR Warranty Weight: 4.4 Kg

Pret: 1.573,03 LEI (TVA inclus)

Detalii online: https://www.materialeelectrice.ro/lampadar-podea-suki-floor-base-297741