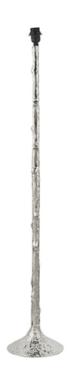

## ENDON LIGHTING LAMPADAR PODEA RION FLOOR BASE

Inspired by travels across India, the Rion floor lamp base is impressively cast from solid polished aluminium and features an intricate pitted design that evokes the feel of a natural textured surface pattern. Pair with one of our classic shades for a unique interior addition.

Polished aluminium cast floor base

In-line on/off foot switch with 2 metre black flex

Perfect for use with E27 LED lamps

Tailor the design by selecting from our range of fabric shades60W E27 GLS (bulb not included)

H: 1310mm Dia: 235mm

Class 2

2YR Warranty Weight: 5.1 Kg

Pret: 2.162,98 LEI (TVA inclus)

Detalii online: https://www.materialeelectrice.ro/lampadar-podea-rion-floor-base-297735