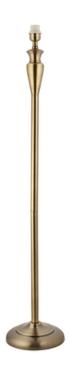

## ENDON LIGHTING LAMPADAR PODEA OSLO FLOOR BASE

Floor lamp with an antique brass effect finish. suitable for use with LED lamps and supplied with lampholder switch. Other sizes and matching floor lamp available. Shade to be ordered separately

Classic style floor lamp base

Antique brass plated metalwork

In-line on/off foot switch

1.9 metres gold flex

Tailor the design by selecting from our range of fabric shades

Perfect for use with E27 LED lamps60W E27 GLS (bulb not included)

H: 1350mm Dia: 255mm

Class 2

2YR Warranty Weight: 4.2 Kg

Pret: 906,88 LEI (TVA inclus)

Detalii online: https://www.materialeelectrice.ro/lampadar-podea-oslo-floor-base-297734