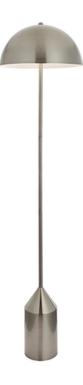

## **ENDON LIGHTING LAMPADAR PODEA NOVA FLOOR**

An eye-catching contemporary floor light with smooth clean lines in a stunning brushed nickel plate finish. Complete with an inline foot switch the Nova will cast a lovely light in both modern and traditional interiors. Contemporary style floor light Brushed nickel shade with gloss white inner In-line on/off foot switch 2 metres black facbric flex Perfect for use with E27 LED lamps60W E27 GLS (bulb not included) H: 1525mm Dia: 400mm Class 2 2YR Warranty Weight: 7.8 Kg Pret: 2.121,42 LEI (TVA inclus)