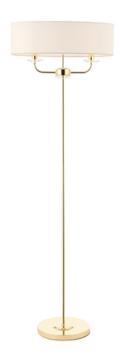

## ENDON LIGHTING LAMPADAR PODEA NIXON 2LT FLOOR

A 2-light floor light finished in a bright nickel plate with a vintage white silk shade and crystal glass detailing. suitable for use with LED lamps and supplied with an inline foot switch

Modern classic style floor lamp

Polished brass plated metalwork

High quality K9 crystals bobeches

Oval shade finished in a vintage white faux silk

In-line on/off foot switch

2 metres black flex

Perfect for use with E14 LED lamps2 x 40W E14 candle (bulb not included)

H: 1570mm Sh H: 150mm Sh Dia: 260-520mm

Class 2

2YR Warranty Weight: 5.5 Kg

Pret: 1.647,32 LEI (TVA inclus)

Detalii online: https://www.materialeelectrice.ro/lampadar-podea-nixon-2lt-floor-297731