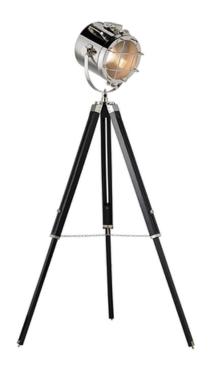

## ENDON LIGHTING LAMPADAR PODEA NAUTICAL FLOOR

The Nautical is a large floor lamp with a tripod design, constructed from wood and steel with a polished nickel and matt black finish. suitable for use with LED lamps and supplied with inline foot switch

Large nautical style tripod floor

Black stained wooden legs

Polished nickel plated metalwork

Height adjustable legs and 360O adjustable head

In-line foot switch with 1.8 metre black flex

Perfect for use with an E27 LED lamp40W E27 GLS (bulb not included)

H: 1170-1720mm Dia: 770mm

Class 2

2YR Warranty Weight: 5.6 Kg

Pret: 3.785,05 LEI (TVA inclus)

Detalii online: https://www.materialeelectrice.ro/lampadar-podea-nautical-floor-297730