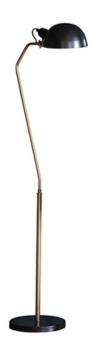

## ENDON LIGHTING LAMPADAR PODEA LARGO TASK FLOOR

The Largo is a striking and imposing floor lamp, finished in aged satin brass and satin black paint. The midcentury design brought up to date and artfully finished with adjustable head and flex detailing.

Satin black and aged brass painted metalwork

Adjustable head

In-line on/off foot switch

2 metre black fabric flex to plug

Twin with E27 LED filament lamps to complete the look10W LED E27 (bulb not included)

H: 1490mm W: 430mm Dia: 280mm

Class 2

2YR Warranty Weight: 5.3 Kg

Pret: 4.139,53 LEI (TVA inclus)

Detalii online: https://www.materialeelectrice.ro/lampadar-podea-largo-task-floor-297726