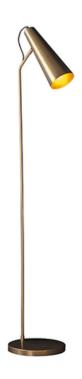

## ENDON LIGHTING LAMPADAR PODEA KARNA TASK FLOOR

The Karna task floor lamp with foot switch, is finished in antique brass tinted lacquer and gold paint. The warm tones of the brass and on-trend style is both classic and contemporary.

Industrial style designer task lamp

Antique brass and gold effect painted metalwork

In-line on/off foot switch

2 metre black fabric flex to plug

Perfect for use with E27 LED lamps10W LED E27 (bulb not included)

H: 1630mm Dia: 280mm D: 480mm

Class 2

2YR Warranty Weight: 5.3 Kg

Pret: 2.066,90 LEI (TVA inclus)

Detalii online: https://www.materialeelectrice.ro/lampadar-podea-karna-task-floor-297725