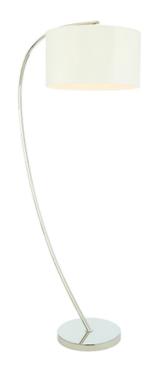

## ENDON LIGHTING LAMPADAR PODEA JOSEPHINE FLOOR

An elegantly arched floor light finished in bright nickel plate and teamed with an oversized, vintage white faux silk shade. Compatible with LED lamps.

Modern arch design

Polished bright nickel plated finish

Vintage white faux silk shade with matching lining

In-line foot on/off switch with 2 metre grey fabric flex

Perfect for use with an E27 LED lamp60W E27 GLS (bulb not included)

H: 1520mm W: 450mm D: 665mm

Class 2

2YR Warranty Weight: 8.1 Kg

Pret: 2.038,24 LEI (TVA inclus)

Detalii online: https://www.materialeelectrice.ro/lampadar-podea-josephine-floor-297724