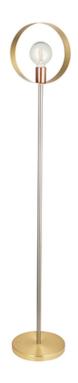

## ENDON LIGHTING LAMPADAR PODEA HOOP FLOOR

The perfect 'must have' floor light, bang on-trend with a fun contemporary aesthetic, easily placeable in today's modern homes. Pair with LED filament lamp to complete the look.

Contemporary design style

A mix of brushed nickel, brushed copper & brushed brass plated metalwork

In-line on/off foot switch with 2 metre black flex

Twin with E27 LED filament lamps for that unique 'on trend' look10W LED E27 (bulb not included)

H: 1480mm Dia: 250mm

Class 2

2YR Warranty Weight: 4.6 Kg

Pret: 1.020,34 LEI (TVA inclus)

Detalii online: https://www.materialeelectrice.ro/lampadar-podea-hoop-floor-297723