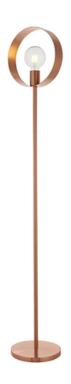

## ENDON LIGHTING LAMPADAR PODEA HOOP FLOOR

The perfect 'must have' floor lamp, bang on-trend with a fun contemporary aesthetic, easily placeable in today's modern homes. Pair with LED filament lamps to complete the look.

Contemporary design style

Brushed copper plated metalwork

In-line on/off foot switch with 1.9 metre black flex

Twin with E27 LED filament lamps for that unique 'on trend' look40W E27 GLS (bulb not included)

H: 1480mm Dia: 250mm

Class 2

2YR Warranty Weight: 4.9 Kg

Pret: 581,47 LEI (TVA inclus)

Detalii online: https://www.materialeelectrice.ro/lampadar-podea-hoop-floor-297720