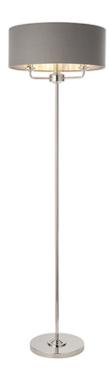

## ENDON LIGHTING LAMPADAR PODEA HIGHCLERE FLOOR

The Highclere floor lamp is a sophisticated combination of charcoal linen mix fabric shade with a reflective brushed metallic inner and bright nickel metalwork.

This statement floor lamp is the perfect timeless addition to modern and classic homes of today.

Classic modern design styling

Bright nickel plated finish

Charcoal linen mix fabric shade lined with brushed metallic inner

In-line on/off foot switch with 2 metres black flex

Perfect for use with E14 LED lamps3 x 40W E14 candle (bulb not included)

H: 1600mm Dia: 470mm

Class 2

2YR Warranty Weight: 5.7 Kg

Pret: 1.663,86 LEI (TVA inclus)