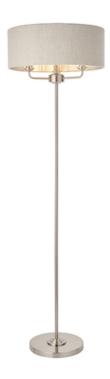

## ENDON LIGHTING LAMPADAR PODEA HIGHCLERE FLOOR

The Highelere floorlamp is a sophisticated mix of natural linen fabric with a reflective brushed metallic inner and brushed chrome metalwork. This statement floor lamp is the perfect timeless addition to modern and classic homes of today.

Classic modern design styling

Brushed chrome plated finish

Natural 100% linen fabric shade lined with brushed metallic inner

In-line on/off foot switch with 2 metres black flex

Perfect for use with E14 LED lamps3 x 40W E14 candle (bulb not included)

H: 1600mm Dia: 470mm

Class 2

2YR Warranty Weight: 6.2 Kg

Pret: 1.663,86 LEI (TVA inclus)

Detalii online: https://www.materialeelectrice.ro/lampadar-podea-highclere-floor-297718