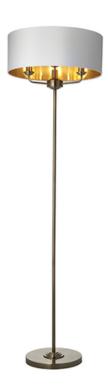

## ENDON LIGHTING LAMPADAR PODEA HIGHCLERE 3LT FLOOR

The Highclere table lamp is a sophisticated mix of vintage white fabric shade lined with gold metallic inner and antique brass plated metalwork. This beautiful table is the perfect timeless addition to modern and classic homes of today.

Classic modern design styling

Antique brass plated finish

Vintage white fabric shade lined with a gold metallic inner

In-line on/off foot switch with 2 metres black flex

Perfect for use with E14 LED lamps3 x 40W E14 candle (bulb not included)

H: 1600mm Dia: 470mm Sh H: 180mm

Class 2

2YR Warranty Weight: 6.2 Kg

Pret: 1.785,51 LEI (TVA inclus)

Detalii online: https://www.materialeelectrice.ro/lampadar-podea-highclere-3lt-floor-297717