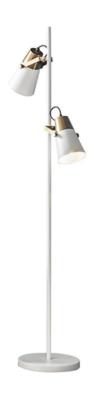

## ENDON LIGHTING LAMPADAR PODEA GERIK 2LT FLOOR

The Gerik multi-head floor lamp is a statement piece merging lighting with art. The white paint and aged brass heads are adjustable, allowing perfect positioning for the space.

White painted with aged brass painted details

Adjustable head

In-line on/off foot switch

2 metre black fabric flex to 3 pin plug

Compatible with LED lamps2 x 10W LED E27 (bulb not included)

H: 1530mm W: 430mm Dia: 280mm