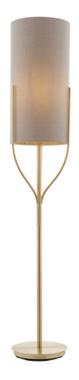

## ENDON LIGHTING LAMPADAR PODEA FRASER FLOOR

The Fraser collection is designed to complement a style which requires warm, soft and natural tones. Brushed brass and natural fabric combine to create soft sensual light. Satin brass plated metalwork Mixed linen natural fabric cylinder shade In-line on/off foot switch 2 metres black flex to plug Perfect for use with E27 LED lamps10W LED E27 (bulb not included) H: 1650mm Sh H: 600mm Dia: 324mm Class 2 2YR Warranty Weight: 6.2 Kg Pret: 2.326,14 LEI (TVA inclus)