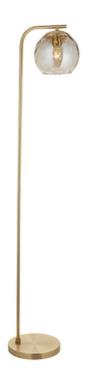

## ENDON LIGHTING LAMPADAR PODEA DIMPLE FLOOR

Champagne lustre glass meets classic brushed brass plating in a combination of modern classic styling. This easily placeable floor light is the perfect addition to your modern home. Add a touch of style to your interior with a matching ceiling light, wall light and table lamp. Ideal when paired with E27 LED lamps.

Modern classic design style

Brushed brass plated finish

Champagne lustre dimple glass shade

In-line foot switch with 2 metres black flex

Perfect for use with E27 LED lamps 10W LED E27 (bulb not included)

H: 1500mm W: 250mm D: 280mm