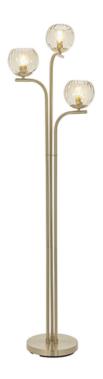

## ENDON LIGHTING LAMPADAR PODEA DIMPLE 3LT FLOOR

Champagne lustre glass meets modern satin brushed gold plating in a combination of modern classic styling. This stunning floor lamp is the perfect addition to your modern home. Add a touch of style to your interior with a matching ceiling light, wall light and table lamp. Ideal when paired with up to date LED filament lamps.

Modern classic design style Satin brushed gold plated finish

Champagne lustre dimple glass shades

In-line foot switch with 1.8 metres black flex

Perfect for use with E14 LED lamps3 x 25W E14 golf (bulb not included)