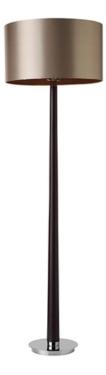

## ENDON LIGHTING LAMPADAR PODEA CORVINA FLOOR

A dark walnut coloured, wooden tapered stem floor lamp finished with a bright nickel plated base. Complemented with a mink faux silk shade with a rich chocolate lining, itted with an easy to reach lampholder switch. Matching table lamp available Dark wooden tapered stem Bright nickel metalwork Mink faux silk shade with chocolate lining Easy reach lampholder switch 1.8 metre black flex Perfect for use with B22 LED lamps60W B22 GLS (bulb not included) H: 1505mm Sh H: 250mm Sh Dia: 440mm Class 1 2YR Warranty Weight: 3.9 Kg Pret: 1.705,37 LEI (TVA inclus)