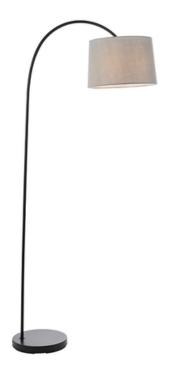

## ENDON LIGHTING LAMPADAR PODEA CARLSON FLOOR

The relaxed modern style Carlson floor lamp in a matt black painted finish, supplied with a grey cotton mix shade. Featuring an easy accessible lamp holder on/off switch, perfect for today's contemporary living

Matt black painted finish

Light grey cotton mix shade

Easy reach lamp holder on/off switch

Compatible with LED lamps60W E27 GLS (bulb not included)

H: 1635mm W: 350mm D: 695mm

Class 2

2YR Warranty Weight: 6 Kg