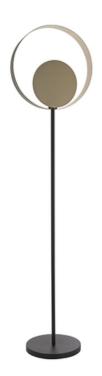

## ENDON LIGHTING LAMPADAR PODEA CAL FLOOR

Contemporary design style, contrasting brushed nickel plate and matt black paintwork for a lighting effect which will transform a room, twin with on trend filament lamps. Easily placed floor lamp. Contemporary design style Brushed nickel plated and matt black painted metalwork In-line on/off switch 2 metre black fabric flex to 3 pin plug Twin with E27 LED filament lamps for that unique 'on trend' look10W LED E27 (bulb not included) H: 1610mm W: 390mm D: 280mm Class 2 2YR Warranty Weight: 7.5 Kg Pret: 1.379,84 LEI (TVA inclus)