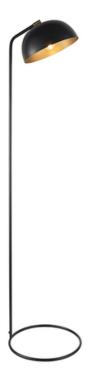

## ENDON LIGHTING LAMPADAR PODEA BRAIR FLOOR

Modern style fused with classic design, the Brair floor lamp is the ideal addition to your home. Finished in a smart 'on-trend' matt black paint with highlighted antique brass painted inside the shade for a timeless iconic look.

Industrial style design Matt black painted metalwork with antique brass plated detail Matt black adjustable head with antique brass painted inner On/off foot switch with 2 metre black fabric flex Compatible with LED lamps10W LED E27 (bulb not included) H: 1410mm W: 330mm Class 2 2YR Warranty Weight: 2.2 Kg Pret: 2.253,28 LEI (TVA inclus)