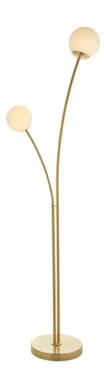

## ENDON LIGHTING LAMPADAR PODEA BLOOM 2LT FLOOR

Stunningly simple but striking design contrasting satin brushed gold with gloss white glass - easily placed as a finishing touch to complete a modern aesthetic. Completed with in-line foot switch and light grey fabric flex.

Modern Scandi designer twin floor

Satin brass plated metalwork

Opal glass shades

Inline on/off foot switch with 2 metre light grey fabric flex

Perfect for use with G9 LED lamps2 x 3W LED G9 (bulb not included)

H: 1608mm W: 520mm D: 250mm

Class 2

2YR Warranty Weight: 4.8 Kg

Pret: 1.774,22 LEI (TVA inclus)

Detalii online: https://www.materialeelectrice.ro/lampadar-podea-bloom-2lt-floor-297705