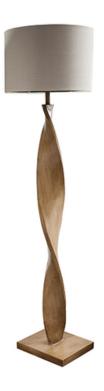

## ENDON LIGHTING LAMPADAR PODEA ABIA FLOOR

The Abia floor light is inspired by Scandinavian simplicity, the spiral design combines neutral, light wood oak effect base with a natural linen shade. Completed with an in-line foot switch, and perfect for use with E27 LED filaments.

Modern Scandinavian style floor

Oak effect finish with natural linen cylinder shade

In-line on/off foot switch with 2 metre black cable

Perfect for use with E27 LED lamps10W LED E27 (bulb not included)

H: 1585mm Dia: 420mm