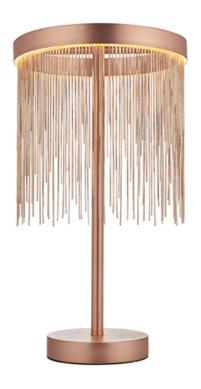

## ENDON LIGHTING VEIOZA ZELMA TABLE

A beautiful table light finished in a brushed copper effect plate. Delicate copper effect chains hang from a LED ring of light at differing lengths for a stunning shimmering effect.

Stunning waterfall of fine chains

Brushed copper finish with copper effect chains

Diffused light effect

In-line on/off switch with 1.5 metre clear flex

10w integrated LED - 250 lumens

2800k warm whiteComplete with LED driver