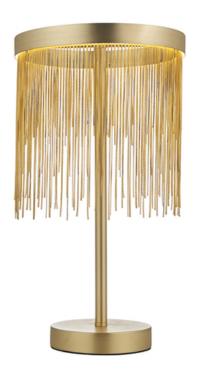

## ENDON LIGHTING VEIOZA ZELMA TABLE

A beautiful table light finished in a satin brass effect plate. Delicate gold effect chains hang from a LED ring of light at differing lengths for a stunning shimmering effect.

Stunning waterfall of fine chains

Satin brass finish with gold effect chain

Diffused light effect

In-line on/off switch with 1.5 metre clear flex

10w integrated LED - 250 lumens

2800k warm whiteComplete with LED driver