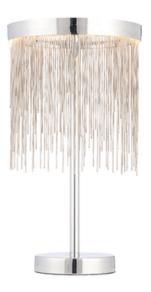

## ENDON LIGHTING VEIOZA ZELMA TABLE

Contemporary LED table lamp with a ring of LED lights diffused by a waterfall of hundreds of delicate chains. Perfect for modern interiors and plated in a polished chrome finish.

Stunning waterfall of fine chains

Polished chrome finish and silver finish

Diffused light effect

In-line on/off switch 1.5 metre clear flex

10w integrated LED - 250 lumens

2800k warm whiteComplete with LED driver

10W LED module (SMD 2835) Warm White (Included)

K: 2800 Lm: 250 Lm/W: 25 H: 400mm Dia: 220mm

Class 3

Pret: 1.297,79 LEI (TVA inclus)

Detalii online: https://www.materialeelectrice.ro/veioza-zelma-table-297696