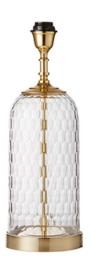

## ENDON LIGHTING VEIOZA WISTOW TABLE BASE

A beautiful hand cut glass table light with solid brass fittings and base. The glass has a decorative geometric design. Comes supplied with an inline switch and compatible with LED lamps. This is a base only product but can be teamed with a selection of our shades.

High quality traditional table lamp base

Solid brass metalwork

Clear glass hand cut decorative base

In-line on/off switch with black fabric flex

Tailor the design by selecting from our range of fabric shades60W E27 GLS (bulb not included)