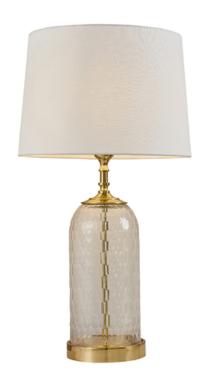

## ENDON LIGHTING VEIOZA WISTOW & MIA VINTAGE WHITE SHADE

\*Incorporates 10% saving when base and shade bought together

The Wistow table lamp crafted in solid brass and features a beautifully created hand cut clear glass baseh has been paired perfectly with the Mia vintage white 100% linen shade to complete the look.

High quality traditional table lamp base

Solid brass metalwork

Clear glass hand cut decorative base

Vintage white 100% tapered shade

In-line on/off switch with black fabric flex

Perfect for use with E27 LED filament lamp60W E27 GLS (bulb not included)

H: 675mm Dia: 350mm

Class 2

2YR Warranty Weight: 2.8 Kg

Pret: 1.998,58 LEI (TVA inclus)

Detalii online: https://www.materialeelectrice.ro/veioza-wistow-mia-vintage-white-shade-297694