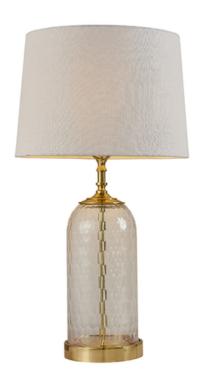

## ENDON LIGHTING VEIOZA WISTOW & MIA NATURAL SHADE

\*Incorporates 10% saving when base and shade bought together

The Wistow table lamp crafted in solid brass and features a beautifully created hand cut clear glass baseh has been paired perfectly with the Mia natural 100% linen shade to complete the look.

High quality traditional table lamp base

Solid brass metalwork

Clear glass hand cut decorative base

Natural 100% tapered shade

In-line on/off switch with black fabric flex

Perfect for use with E27 LED filament lamp60W E27 GLS (bulb not included)

H: 675mm Dia: 350mm

Class 2

2YR Warranty Weight: 2.8 Kg

Pret: 1.998,58 LEI (TVA inclus)

Detalii online: https://www.materialeelectrice.ro/veioza-wistow-mia-natural-shade-297693