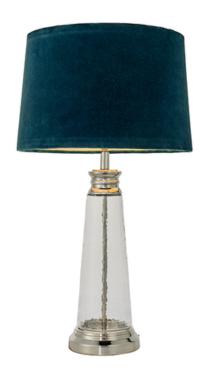

## ENDON LIGHTING VEIOZA WINSLET TABLE

Trendy designer style table light with a clear hammered glass base perfectly partnered with a gorgeous teal velvet shade. Complete with in-line switch.

Timeless classic table lamp

Clear hammered glass base

Bright nickel plated metalwork

Teal velvet tapered shade with silver faux silk inner

In-line on/off switch with 1.5 metre black fabric flex

Compatible with LED lamps40W E27 GLS (bulb not included)

H: 610mm Dia: 355mm

Class 2

2YR Warranty Weight: 1.8 Kg

Pret: 1.747,05 LEI (TVA inclus)

Detalii online: https://www.materialeelectrice.ro/veioza-winslet-table-297691