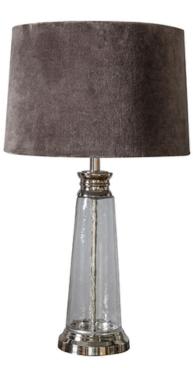

## ENDON LIGHTING VEIOZA WINSLET TABLE

A new colourway for the ever popular and on trend, Winslet. Clear hammered glass, paired with grey velvet shade for a luxurious contemporary take on a classic design. Timeless classic table lamp Clear hammered glass base Bright nickel plated metalwork Grey velvet tapered shade with silver faux silk inner In-line on/off switch with 1.5 metre black fabric flex Compatible with LED lamps10W LED E27 (bulb not included) H: 610mm Dia: 355mm Class 2 2YR Warranty Weight: 2.1 Kg Pret: 1.747,05 LEI (TVA inclus)