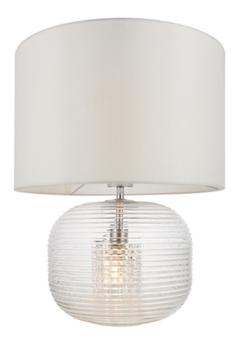

## ENDON LIGHTING VEIOZA WESTCOMBE 2LT TABLE

Twin lit table lamp with both top and base lighting up to create a warm glow for ultimate relaxation. ?Modern classic style with clear ribbed glass lamp base and vintage white fabric shade. Inline on/off switch with clear flex perfect for use with E27/E14 LED lamps. Modern classic twin light table lamp Clear ribbed glass lamp base Internal base lampholder surround with cascading clear crystal faceted glass Vintage white fabric shade Chrome plated metalwork In-line on/off switch 1.5 metre with clear flex Perfect for use with E27/E14 LED lamps10W LED E27 & 7W LED E14 (bulb not included) H: 445mm Dia: 355mm Class 2 2YR Warranty Weight: 1.9 Kg Pret: 1.399,43 LEI (TVA inclus)