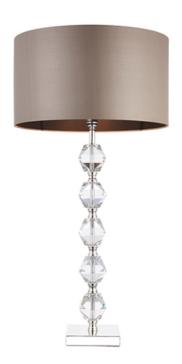

## ENDON LIGHTING VEIOZA VERDONE TABLE

The Verdone table lamp combines crystal detailing with a silver plate finish on the base and stem. Supplied with a mink coloured faux silk shade which has a black inner, this fitting is also suitable for use with LED lamps

Compatible with LED lamps

Supplied with inline switch

Clear crystal & taupe silk

Constructed from crystal glass & fabric & steel

Silk is a natural fibre and irregularities are characteristic of the weave60W E27 GLS (bulb not included)