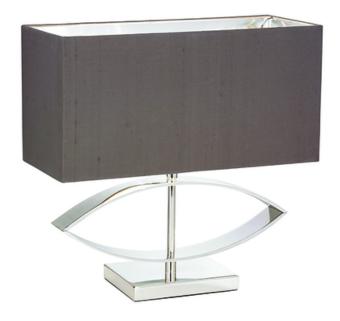

## ENDON LIGHTING VEIOZA TRAMINI TABLE

The Tramini table lamp has a cast metal base finished in a polished silver plate, complemented by a rectangular taupe faux silk shade with a metallic silver inner. suitable for use with LED lamps and supplied with a lampholder switch

Compatible with LED lamps

Supplied with inline switch

Silver plate & taupe silk

Constructed from steel & fabric

Silk is a natural fibre and irregularities are characteristic of the weave60W E27 GLS (bulb not included)

H: 445mm Sh H: 230mm Sh Rect: 210-460mm

Class 2

2YR Warranty

Weight: 4.4 Kg

Pret: 2.204,48 LEI (TVA inclus)

Detalii online: https://www.materialeelectrice.ro/veioza-tramini-table-297684