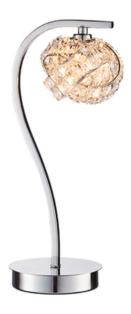

## ENDON LIGHTING VEIOZA TALIA TOUCH TABLE

The Talia chrome plated table light features a cluster of inter-linked clear glass crystals, paired with a curved stem detail, creating a decorative sculptural look. This eye-catching light is both practical and stylish and looks at home in a wide range of interiors. Turn the lamp on or off by touching the base, simple.

Compatible with LED lamps

Supplied with touch on off switch

Chrome plate & clear crystal

Constructed from glass & steel28W G9 clear capsule (bulb not included)

H: 360mm W: 130mm D: 157mm

Class 2

2YR Warranty Weight: 1.7 Kg