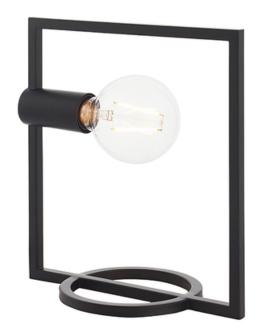

## ENDON LIGHTING VEIOZA SHAPE RECTANGLE TABLE

Bold matt black and geometric angles are the perfect frame for pairing with stunning filament lamps, make the Shape a versatile and inexpensive way to achieve a designer look in any space. The Shape Rectangle is easily place-able anywhere to transform a space.

On Trend designer look

Matt black plated metalwork

Inline on/off switch with 1.5 metre grey fabric flex

Twin with E27 LED filament lamps to complete the look10W LED E27 (bulb not included)

H: 295mm W: 282mm D: 150mm