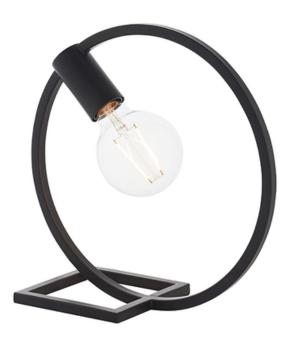

## ENDON LIGHTING VEIOZA SHAPE CIRCLE TABLE

Bold matt black and geometric angles are the perfect frame for pairing with stunning filament lamps, make the Shape a versatile and inexpensive way to achieve a designer look in any space. The Shape Circle is easily place-able anywhere to transform a space. On Trend designer look Matt black plated metalwork Inline on/off switch with 1.5 metre grey fabric flex Twin with E27 LED filament lamps to complete the look10W LED E27 (bulb not included) H: 312mm W: 312mm D: 140mm Class 2 2YR Warranty Weight: 0.7 Kg Pret: 394,32 LEI (TVA inclus)