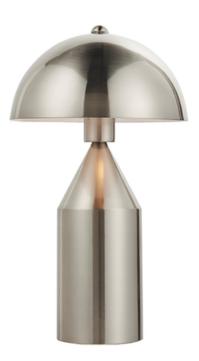

## ENDON LIGHTING VEIOZA NOVA TABLE

An eye-catching contemporary table light with smooth clean lines in a stunning brushed nickel plate finish. Complete with an inline switch the Nova will cast a lovely light in both modern and traditional interiors. Contemporary style table light Brushed nickel shade with gloss white inner Inline on/off switch 1.5 metres black fabric flex Perfect for use with E27 LED lamps10W LED E27 (bulb not included) H: 446mm Dia: 250mm Class 2 2YR Warranty Weight: 1.7 Kg Pret: 1.622,24 LEI (TVA inclus)