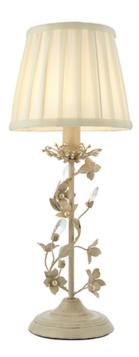

## ENDON LIGHTING VEIOZA LULLABY TABLE

A table light with intricate flower detail and glass drops, finished in gold and cream with beading detail. This fitting is supplied with inline switch and is suitable for use with LED lamps. Other items available in this range

Compatible with LED lamps Supplied with inline switch Cream/br gold paint, clear/pearl acrylic & cream fabric Constructed from steel & acrylic40W E14 golf (bulb not included) H: 495mm Dia: 202mm Class 2 2YR Warranty Weight: 1.2 Kg Pret: 426,45 LEI (TVA inclus)