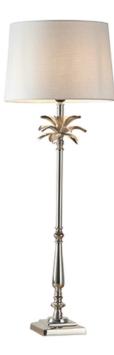

## ENDON LIGHTING VEIOZA LEAF & MIA VINTAGE WHITE SHADE

\*Incorporates 10% saving when base and shade bought together
The tall chic Leaf table lamp cast in aluminium and finished in a polished nickel, decorated with delicate leaf detailing has been teamed with the classic tapered Mia vintage white 100% linen shade.
High quality cast aluminium table lamp
Polished nickel finish
Vintage white 14" inch 100% linen tapered shade
In-line on/off switch with 1.8mtr black flex
Perfect for use with E27 LED lamp60W E27 GLS (bulb not included)
H: 1010mm Dia: 350mm
Class 2
2YR Warranty
Weight: 2.1 Kg
Pret: 1.342,46 LEI (TVA inclus)