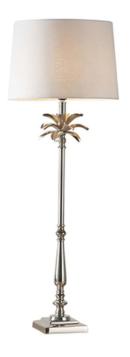

## ENDON LIGHTING VEIOZA LEAF & MIA NATURAL SHADE

\*Incorporates 10% saving when base and shade bought together

The tall chic Leaf table lamp cast in aluminium and finished in a polished nickel, decorated with delicate leaf detailing has been teamed with the classic tapered Mia natural 100% linen shade.

High quality cast aluminium table lamp

Polished nickel finish

Natural 14" inch 100% linen tapered shade

In-line on/off switch with 1.8mtr black flex

Perfect for use with E27 LED lamp60W E27 GLS (bulb not included)