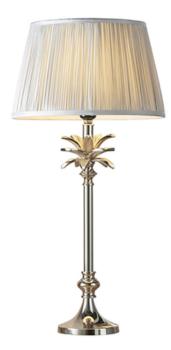

## ENDON LIGHTING VEIOZA LEAF & FREYA SILVER SHADE

\*Incorporates 10% saving when base and shade bought together

A chic and fabulous polished nickel finished Leaf table lamp, cast in aluminium and adorned with delicate leaf detailing will compliment any interior style. Paired with the gorgeous 12 inch Freya pleated silk shade in silver to complete the look. High quality cast aluminium table lamp Polished nickel finish Silver 12" inch 100% silk pleated shade In-line on/off switch with 1.8mtr black flex Perfect for use with E27 LED lamp60W E27 GLS (bulb not included) H: 645mm Dia: 305mm Class 2 2YR Warranty Weight: 1.4 Kg Pret: 1.078,45 LEI (TVA inclus)