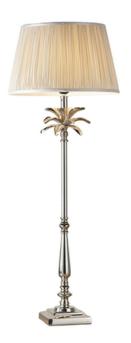

## ENDON LIGHTING VEIOZA LEAF & FREYA OYSTER SHADE

\*Incorporates 10% saving when base and shade bought together

The tall chic Leaf table lamp cast in aluminium and finished in a polished nickel, decorated with delicate leaf detailing has been teamed with the gorgeous 14 inch Freya pleated silk shade in oyster to complete the look. High quality cast aluminium table lamp

Polished nickel finish

Oyster 100% silk pleated shade

In-line on/off switch with 1.8mtr black flex

Perfect for use with E27 LED lamp60W E27 GLS (bulb not included)

H: 985mm Dia: 355mm

Class 2

2YR Warranty Weight: 2.1 Kg