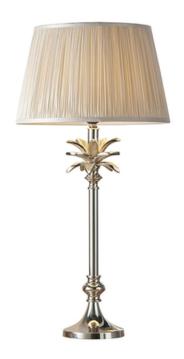

## ENDON LIGHTING VEIOZA LEAF & FREYA OYSTER SHADE

\*Incorporates 10% saving when base and shade bought together

A chic and fabulous polished nickel finished Leaf table lamp, cast in aluminium and adorned with delicate leaf detailing will compliment any interior style. Paired with the gorgeous 12 inch Freya pleated silk shade in oyster to complete the look.

High quality cast aluminium table lamp

Polished nickel finish

Oyster 12" inch 100% silk pleated shade

In-line on/off switch with 1.8mtr black flex

Perfect for use with E27 LED lamp60W E27 GLS (bulb not included)